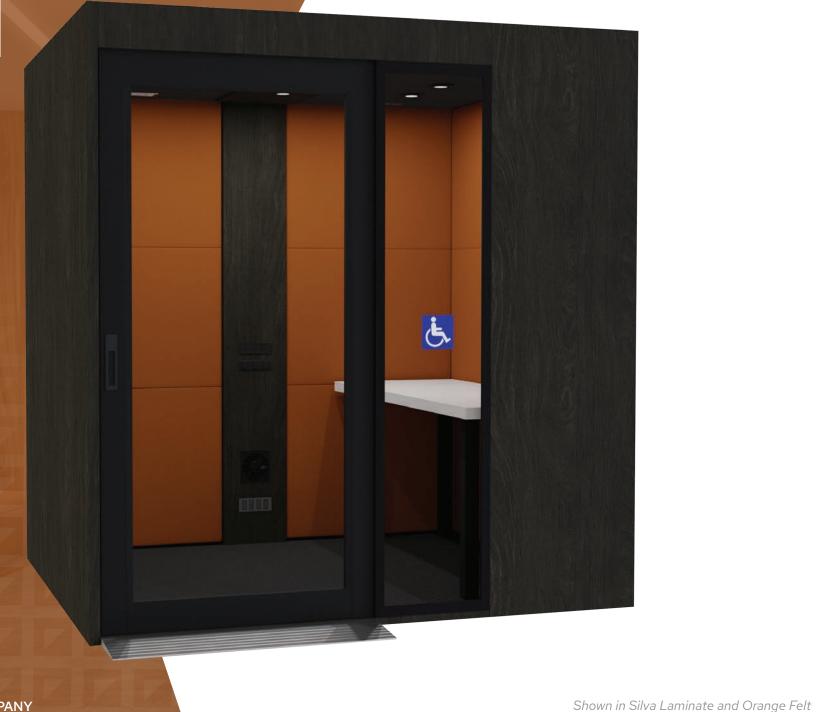

# WORKBOX Size: 68 x 84

RAMPED UP. OUR SURPRISINGLY SPACIOUS, WELL-DESIGNED ADA-COMPLIANT PODS OFFER A SENSE OF SERENITY.

#### **Standard Features**

- Tempered sliding glass door with glass sidelights
- Adjustable LED lighting
- Occupancy sensor
- Power
- USB
- Integrated air circulation system combines intake and exhaust fans to maximize air flow
- Leveling glides
- Removable acoustic panels
- 10-foot power cord
- Standard 24"x 60" worksurface
- 40" wide black steel access ramp

### **Options**

- Electric height adjustable work surface
- White board

View Product Specifications

\* Designed to meet ADA guidelines

Ė

ROLL ON IN. OUR SUPER SPACIOUS, ADA-COMPLIANT PODS ARE PERFECT FOR FOCUSED WORK.