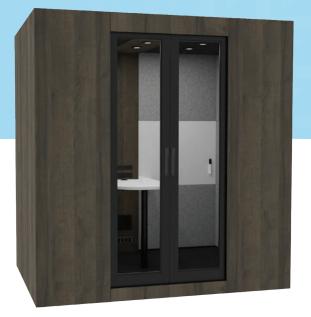

### Options

- Electric height adjustable work surface
- White board

GET IT DONE. THE COMFORTS OF A PERSONAL WORKSTATION COMBINED WITH THE PRIVACY OF AN OFFICE.

#### **Standard Features**

- Tempered sliding glass doors
- Adjustable LED lighting
- Occupancy sensor
- Power
- USB
- Integrated air circulation system combines intake and exhaust fans to maximize air flow
- Casters and leveling glides
- Removable acoustic panels
- 10-foot power cord

# **Options**

- Electric height adjustable work surface
- Upholstered stool
- Brushed stainless work surface
- White boards
- Seismic floor mounting hardware

Shown in Fog Gray Laminate and Cobalt Felt

MEETINGS ON THE FLY? TOUCH DOWN AND STAY IN TOUCH WITH THESE HUDDLE ROOMS.