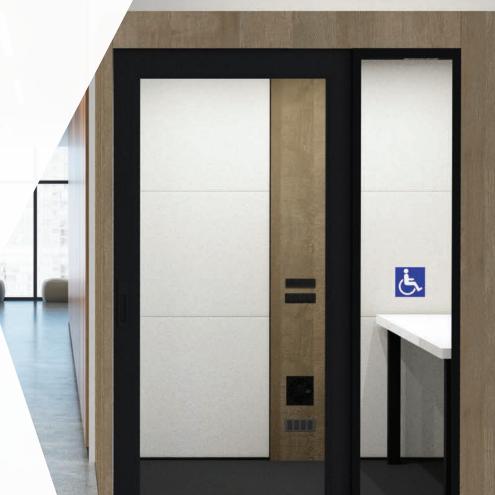

#### **Standard Features**

- Tempered sliding glass door with glass sidelights
- Adjustable LED lighting
- Occupancy sensor
- Power
- USB
- Integrated air circulation system combines intake and exhaust fans to maximize air flow
- Leveling glides
- Removable acoustic panels
- 10-foot power cord
- Standard 24"x 60" worksurface
- 40" wide black steel access ramp

### **Options**

- Electric height adjustable work surface
- White board

View Product Specifications

\* Designed to meet ADA guidelines

Ė

ROLL ON IN. OUR SUPER SPACIOUS, ADA-COMPLIANT PODS ARE PERFECT FOR FOCUSED WORK.