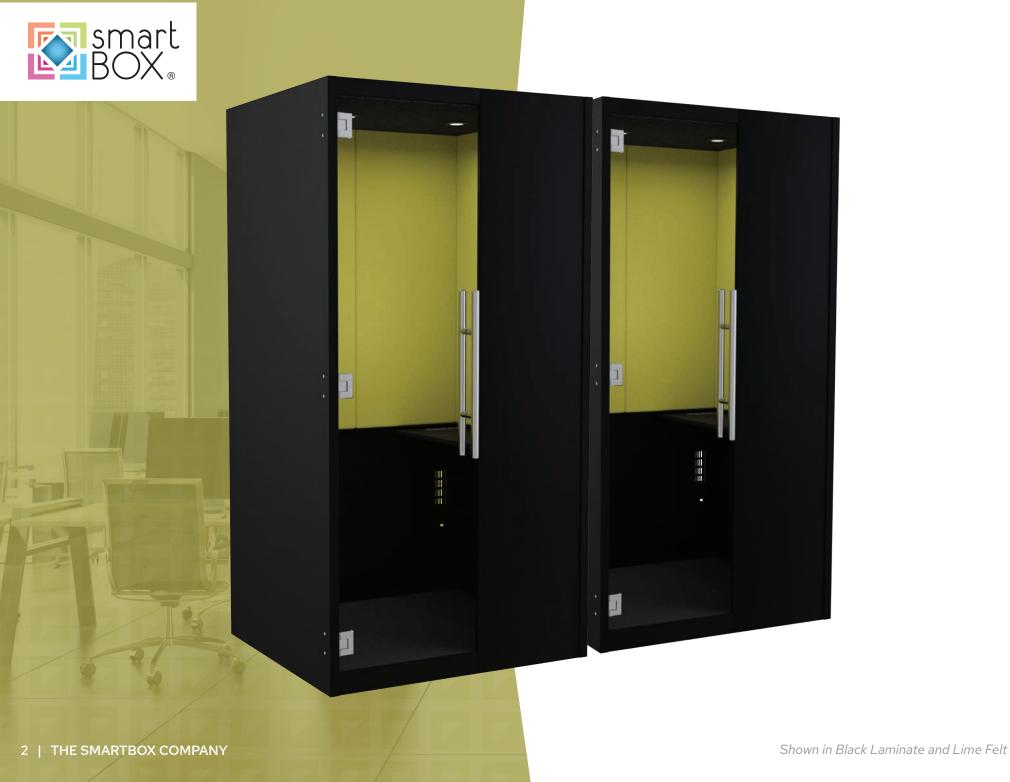

# **Options**

- Electric height adjustable work surface
- Upholstered stool
- Brushed stainless work surface
- White boards
- Seismic floor mounting hardware

Shown in Fog Gray Laminate and Cobalt Felt

MEETINGS ON THE FLY? TOUCH DOWN AND STAY IN TOUCH WITH THESE HUDDLE ROOMS.