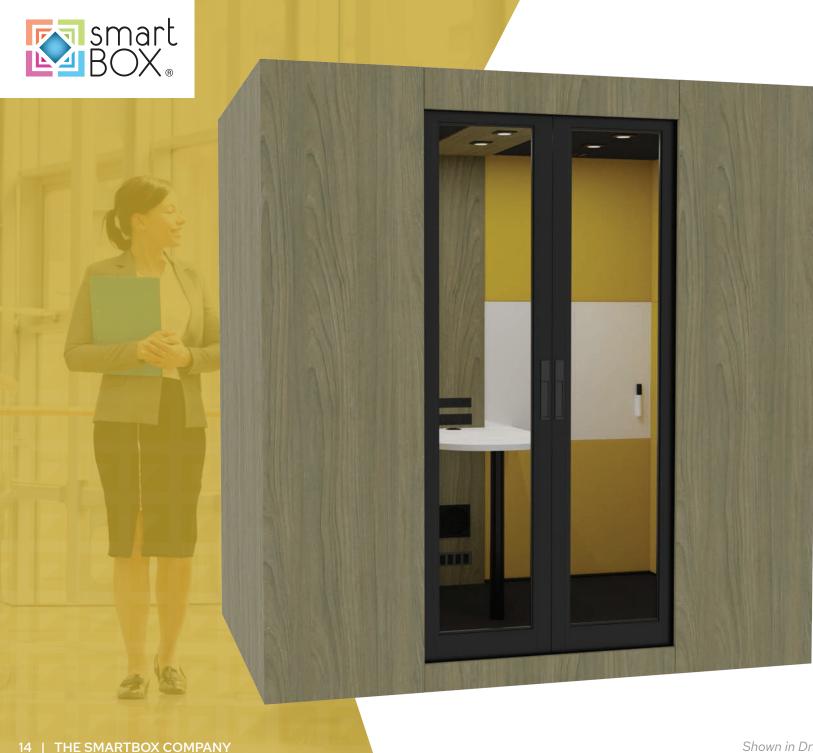

### Options

- Electric height adjustable work surface
- White board

GET IT DONE. THE COMFORTS OF A PERSONAL WORKSTATION COMBINED WITH THE PRIVACY OF AN OFFICE.

#### **Standard Features**

- Tempered sliding glass doors
- Adjustable LED lighting
- Occupancy sensor
- Power
- USB
- Integrated air circulation system combines intake and exhaust fans to maximize air flow
- Casters and leveling glides
- Removable acoustic panels
- 10-foot power cord

# **Options**

- Electric height adjustable work surface
- Upholstered stool
- Brushed stainless work surface
- White boards
- Seismic floor mounting hardware

Shown in Fog Gray Laminate and Cobalt Felt

MEETINGS ON THE FLY? TOUCH DOWN AND STAY IN TOUCH WITH THESE HUDDLE ROOMS.