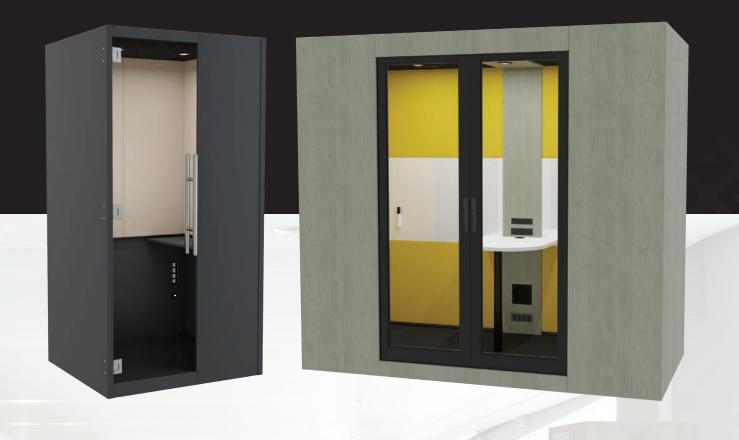

SOMETIMES THE NOISE IS YOU. GO AHEAD, TALK LOUD. PRIVATE PODS SO YOU DON'T MISS A CONNECTION.

# Use For:

- Nursing mothers Packages available
- Doctor's private space
- Transcription space
- Meeting room
- Infusions
- Patient visits
- Medicine administration

Available in different sizes to meet your facilities needs.

# healthBOX

ENHANCE YOUR WAITING ROOM, PERSONAL PRIVACY NOOKS FOR PATIENTS, DOCTORS, AND NURSES.

**Sizes:** 48 x 60 | 48 x 72 | 60 x 60 | 60 x 72