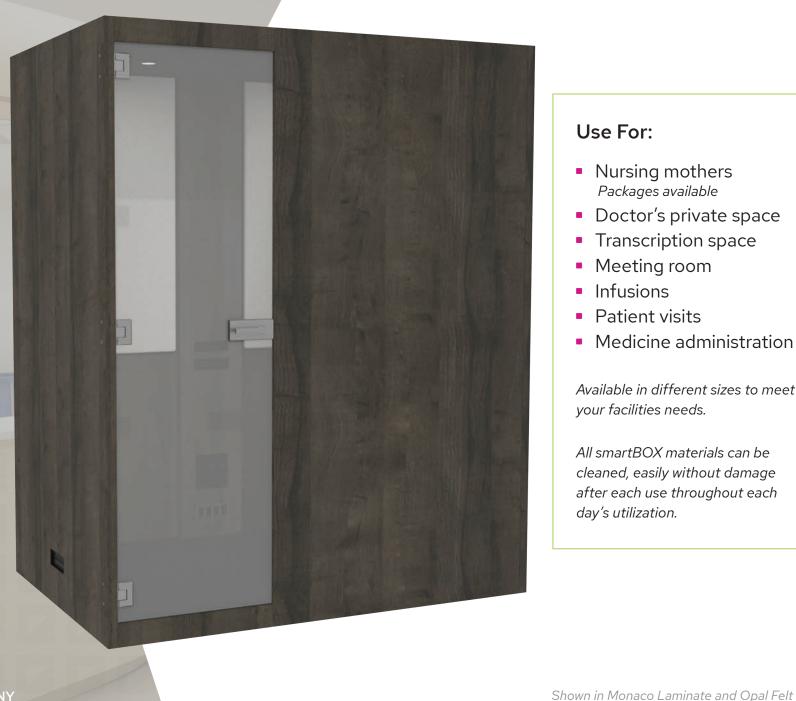

# Use For:

- Nursing mothers Packages available
- Doctor's private space
- Transcription space
- Meeting room
- Infusions
- Patient visits
- Medicine administration

Available in different sizes to meet your facilities needs.

All smartBOX materials can be cleaned, easily without damage after each use throughout each day's utilization.