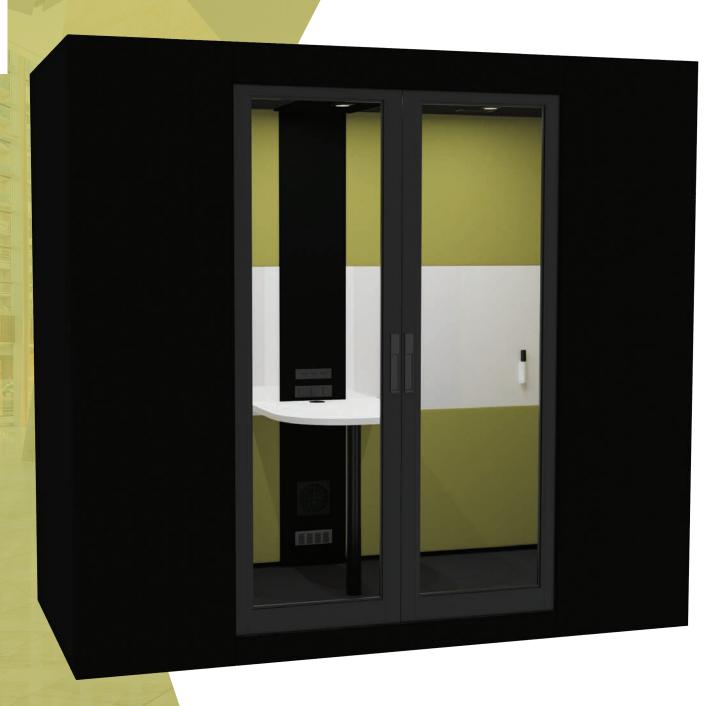

### Options

- Electric height adjustable work surface
- White board

GET IT DONE. THE COMFORTS OF A PERSONAL WORKSTATION COMBINED WITH THE PRIVACY OF AN OFFICE.

#### **Standard Features**

- Tempered sliding glass doors
- Adjustable LED lighting
- Occupancy sensor
- Power
- USB
- Integrated air circulation system combines intake and exhaust fans to maximize air flow
- Casters and leveling glides
- Removable acoustic panels
- 10-foot power cord

# **Options**

- Electric height adjustable work surface
- Upholstered stool
- Brushed stainless work surface
- White boards
- Seismic floor mounting hardware

Shown in Fog Gray Laminate and Cobalt Felt

MEETINGS ON THE FLY? TOUCH DOWN AND STAY IN TOUCH WITH THESE HUDDLE ROOMS.