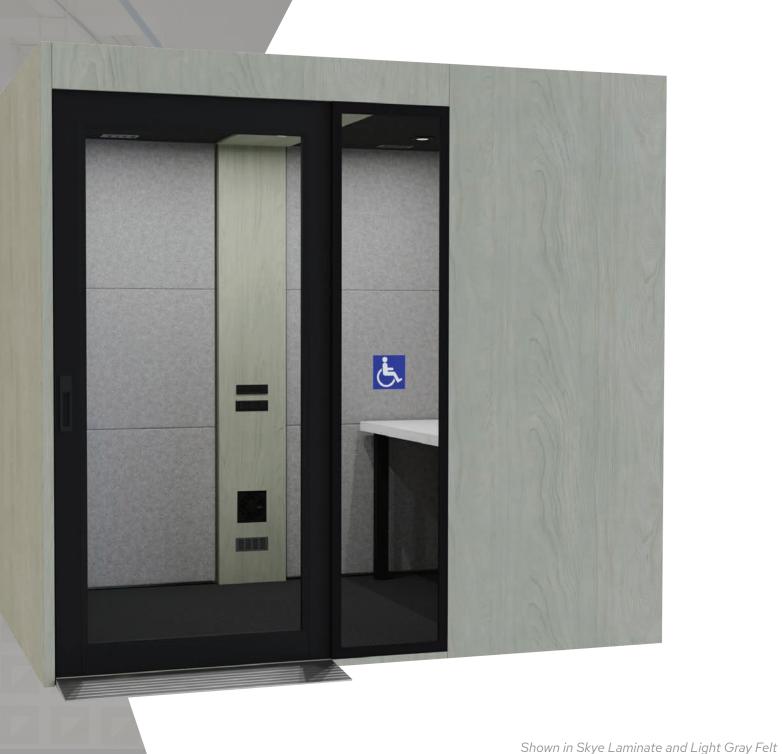

#### **Standard Features**

- Tempered sliding glass door with glass sidelights
- Adjustable LED lighting
- Occupancy sensor
- Power
- USB
- Integrated air circulation system combines intake and exhaust fans to maximize air flow
- Leveling glides
- Removable acoustic panels
- 10-foot power cord
- Standard 24"x 60" worksurface
- 40" wide black steel access ramp

### Options

- Electric height adjustable work surface
- White board

GET IT DONE. THE COMFORTS OF A PERSONAL WORKSTATION COMBINED WITH THE PRIVACY OF AN OFFICE.