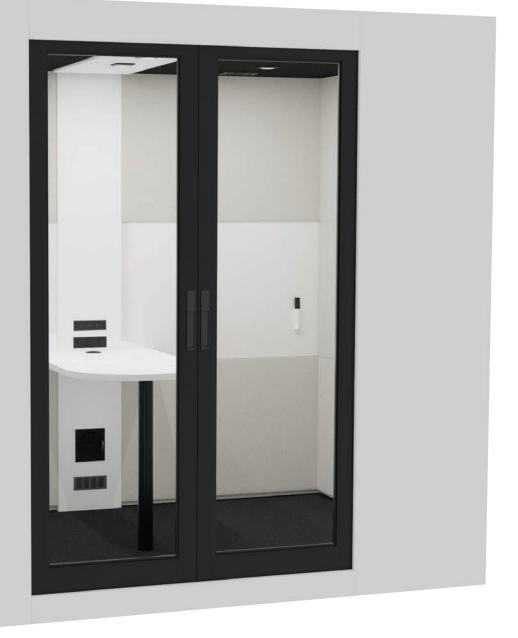

### Options

- Electric height adjustable work surface
- White board

GET IT DONE. THE COMFORTS OF A PERSONAL WORKSTATION COMBINED WITH THE PRIVACY OF AN OFFICE.

#### **Standard Features**

- Tempered sliding glass doors
- Adjustable LED lighting
- Occupancy sensor
- Power
- USB
- Integrated air circulation system combines intake and exhaust fans to maximize air flow
- Casters and leveling glides
- Removable acoustic panels
- 10-foot power cord

# **Options**

- Electric height adjustable work surface
- Upholstered stool
- Brushed stainless work surface
- White boards
- Seismic floor mounting hardware

Shown in Fog Gray Laminate and Cobalt Felt

MEETINGS ON THE FLY? TOUCH DOWN AND STAY IN TOUCH WITH THESE HUDDLE ROOMS.