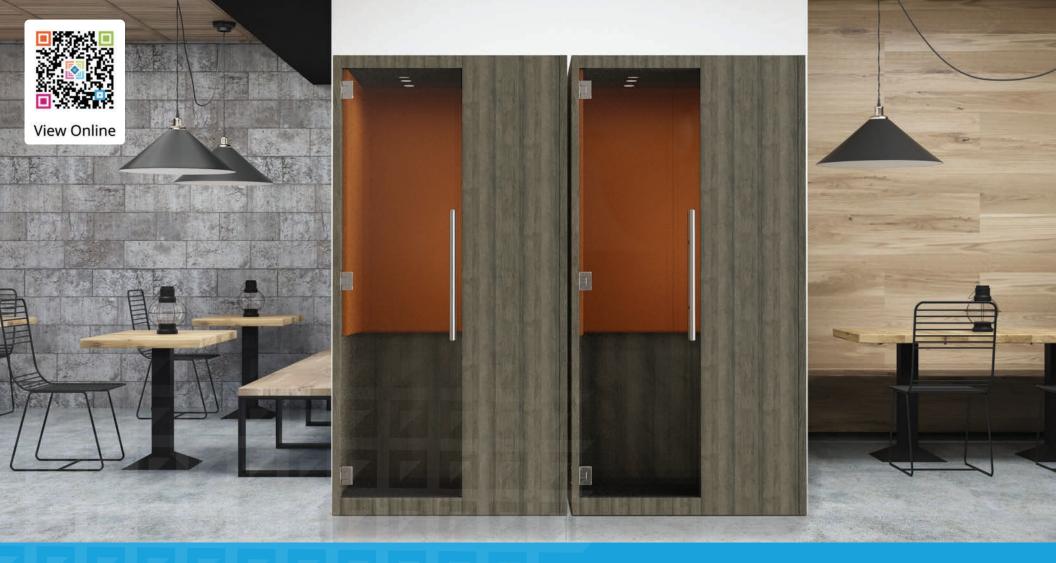

# healthBOX

ENHANCE YOUR WAITING ROOM, PERSONAL PRIVACY NOOKS FOR PATIENTS, DOCTORS, AND NURSES.

**Sizes:** 48 x 60 | 48 x 72 | 60 x 60 | 60 x 72

#### **Standard Features**

- Tempered sliding glass doors
- Adjustable LED lighting
- Occupancy sensor
- Power
- USB
- Integrated air circulation system combines intake and exhaust fans to maximize air flow
- Casters and leveling glides
- Removable acoustic panels
- 10-foot power cord

#### **Options**

- Frosted glass front
- Locking door
- Upholstered bench