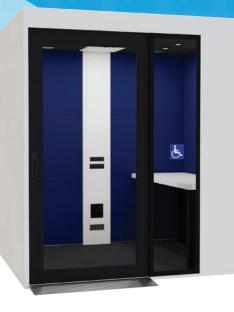

# WORKBOX Size: 68 x 84

RAMPED UP. OUR SURPRISINGLY SPACIOUS, WELL-DESIGNED ADA-COMPLIANT PODS OFFER A SENSE OF SERENITY.

#### **Standard Features**

- Tempered sliding glass door with glass sidelights
- Adjustable LED lighting
- Occupancy sensor
- Power
- USB
- Integrated air circulation system combines intake and exhaust fans to maximize air flow
- Leveling glides
- Removable acoustic panels
- 10-foot power cord
- Standard 24"x 60" worksurface
- 40" wide black steel access ramp

### **Options**

- Electric height adjustable work surface
- White board

View Product Specifications

\* Designed to meet ADA guidelines

Ė

ROLL ON IN. OUR SUPER SPACIOUS, ADA-COMPLIANT PODS ARE PERFECT FOR FOCUSED WORK.