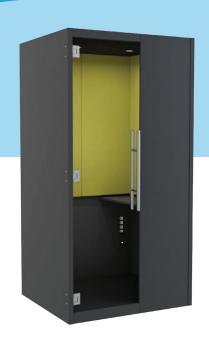

SOMETIMES THE NOISE IS YOU. GO AHEAD, TALK LOUD. PRIVATE PODS SO YOU DON'T MISS A CONNECTION.

#### **Standard Features**

- Occupancy sensor
- Power
- USB
- 3 variable speed high efficiency circulating fans
- Tempered glass door
- Casters and leveling glides
- Removable acoustic panels
- 10-foot power cord

### **Options**

- Electric height adjustable work surface
- Brushed stainless work surface
- Seismic floor mounting hardware
- Upholstered stool
- Comfortable cushioned bench with upholstered back
- White board