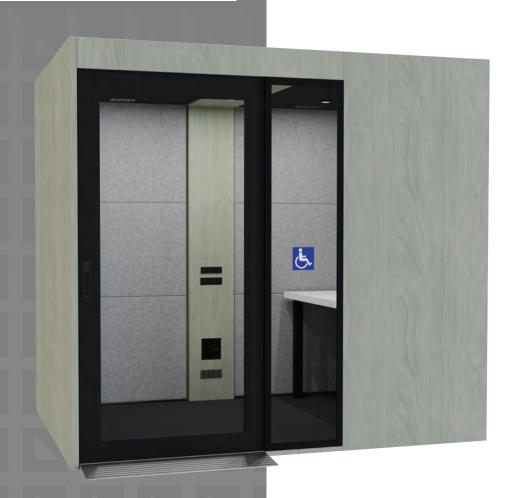

# workBOX ADA

The smartBOX company offers an affordable solution to sound and space distractions.

#### Includes

The only specific ADA design for office work pods. Tempered glass sliding door with glass sidelights, adjustable LED lighting, occupancy sensor, power, USB, Integrated air circulation system combines intake and exhaust fans to maximize air flow, leveling glides, removable acoustic panels, 10-foot power cord, standard 24"x 58" worksurface, 40" wide black steel access ramp.

#### Accessibility

workBOX ADA offers easy access through a 40" wide sliding tempered glass door.

#### **Privacy**

Sliding glass doors and solid front panels provide the user with visual privacy. Frosted glass is available too for additional privacy.