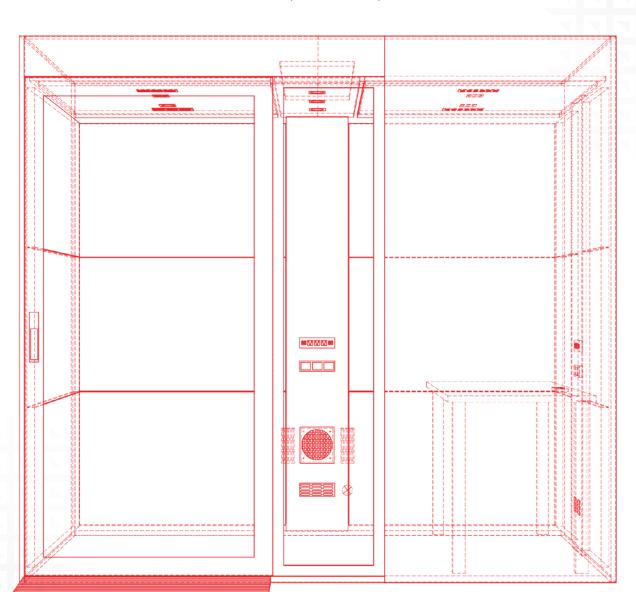

## **INSIDE THE BOX**

workBOX ADA comes equipped with many standard features to create an exceptional user experience.

#### **Ventilation**

Integrated air circulation system combines intake and exhaust fans to maximize air flow.

#### **Utility Channel**

Central utility channel is removable and designed to accommodate power and ethernet cables, mount video or teleconferencing equipment and controls.

#### **Acoustic Panels**

workBOX's sound absorbing panels are manufactured from a combination of recycled material and provide a quiet and secure environment.

#### Wiring

USB ports and multiple duplex outlets installed to power and charge devices.

#### Lighting

High quality LED lighting gently illuminates your work space without adding heat.