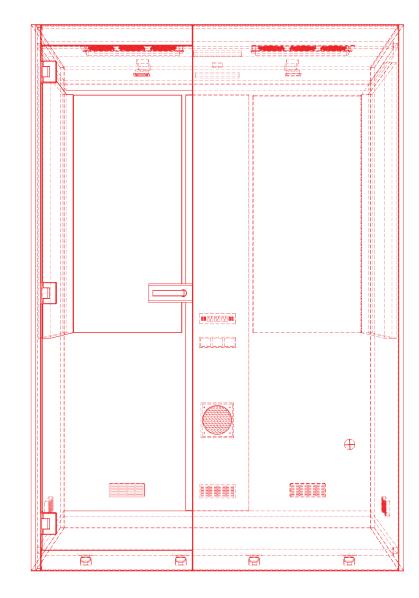

## **INSIDE THE BOX**

healthBOX comes equipped with many standard features to create an exceptional user experience.

#### **Finished Roof**

Designed for easy access to electrical, ethernet and fire protection.

#### Lighting

High quality LED lighting gently illuminates your work space without adding heat.

#### **Durability**

Built for stability, strength, and safety the healthBOX uses fire resistant materials, heavy duty casters and industrial components designed to last for years.

#### Productivity

Every healthBOX comes with a work surface equipped with power and USB to maximize productivity and comfort. Personalize your healthBOX with a height adjustable desk.

#### Privacy

Sliding glass doors and solid front panels provide the user with visual privacy.

#### Ventilation

Integrated air circulation system combines intake and exhaust fans to maximize air flow.

#### **Utility Channel**

Central utility channel is removable and designed to accommodate power and ethernet cables, mount video or teleconferencing equipment and controls.

#### **Acoustic Panels**

healthBOX's sound absorbing panels are manufactured from a combination of recycled material and provide a quiet and secure environment.

#### Wiring

USB ports and multiple duplex outlets installed to power and charge devices.

#### Footprint

Provides a flexible, efficient meeting and collaboration space for 4. Unplug and roll easily, occupies only 25 square feet of floorspace.

#### Flooring

Sound absorbing, durable commercial carpet made from 100 % recycled material.