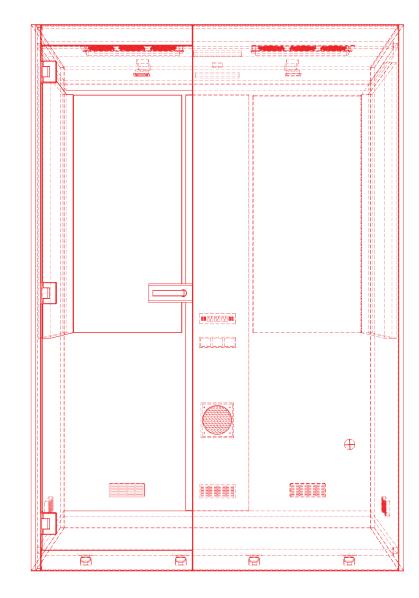

## **INSIDE THE BOX**

healthBOX comes equipped with many standard features to create an exceptional user experience.

#### **Finished Roof**

Designed for easy access to electrical, ethernet and fire protection.

#### Lighting

High quality LED lighting gently illuminates your work space without adding heat.

#### **Durability**

Built for stability, strength, and safety the healthBOX uses fire resistant materials, heavy duty casters and industrial components designed to last for years.

#### Productivity

Every healthBOX comes with a work surface equipped with power and USB to maximize productivity and comfort. Personalize your healthBOX with a height adjustable desk.

#### Privacy

Sliding glass doors and solid front panels provide the user with visual privacy.

#### Ventilation

Integrated air circulation system combines intake and exhaust fans to maximize air flow.

#### **Utility Channel**

Central utility channel is removable and designed to accommodate power and ethernet cables, mount video or teleconferencing equipment and controls.

#### **Acoustic Panels**

healthBOX's sound absorbing panels are manufactured from a combination of recycled material and provide a quiet and secure environment.

#### Wiring

USB ports and multiple duplex outlets installed to power and charge devices.

#### Footprint

Provides a flexible, efficient meeting and collaboration space for 4. Unplug and roll easily, occupies only 24 square feet of floorspace.

#### Flooring

Sound absorbing, durable commercial carpet made from 100 % recycled material.